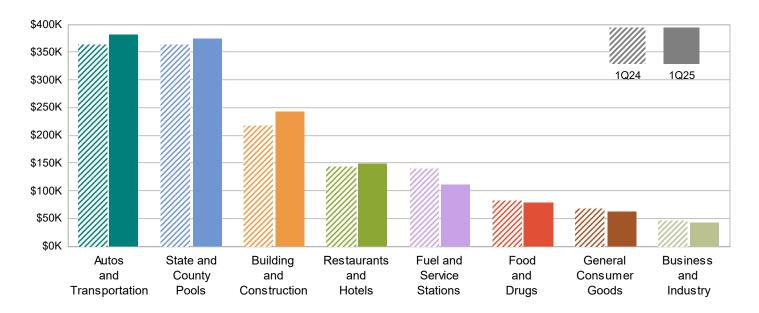

| Major Industry Group      | <u>Count</u> | <u>1Q25</u> | <u>1Q24</u> | \$ Change | % Change |
|---------------------------|--------------|-------------|-------------|-----------|----------|
| Autos and Transportation  | 49           | 381,467     | 363,863     | 17,603    | 4.8%     |
| State and County Pools    | -            | 373,560     | 364,447     | 9,112     | 2.5%     |
| Building and Construction | 16           | 243,542     | 217,339     | 26,202    | 12.1%    |
| Restaurants and Hotels    | 97           | 150,835     | 145,283     | 5,552     | 3.8%     |
| Fuel and Service Stations | 17           | 111,652     | 141,419     | (29,767)  | -21.0%   |
| Food and Drugs            | 20           | 79,654      | 84,152      | (4,498)   | -5.3%    |
| General Consumer Goods    | 338          | 64,087      | 68,584      | (4,496)   | -6.6%    |
| Business and Industry     | 144          | 44,535      | 47,773      | (3,238)   | -6.8%    |
| Transfers & Unidentified  | 54           | 4,026       | 1,374       | 2,652     | 193.1%   |
| Total                     | 735          | 1,453,357   | 1,434,234   | 19,123    | 1.3%     |

## 1Q24 Compared To 1Q25