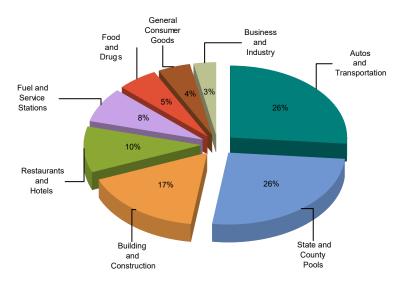

| Major Industry Group      | <u>Count</u> | <u>1Q25</u> | <u>1Q24</u> | \$ Change | % Change |
|---------------------------|--------------|-------------|-------------|-----------|----------|
| Autos and Transportation  | 49           | 381,467     | 363,863     | 17,603    | 4.8%     |
| State and County Pools    | -            | 373,560     | 364,447     | 9,112     | 2.5%     |
| Building and Construction | 16           | 243,542     | 217,339     | 26,202    | 12.1%    |
| Restaurants and Hotels    | 97           | 150,835     | 145,283     | 5,552     | 3.8%     |
| Fuel and Service Stations | 17           | 111,652     | 141,419     | (29,767)  | -21.0%   |
| Food and Drugs            | 20           | 79,654      | 84,152      | (4,498)   | -5.3%    |
| General Consumer Goods    | 338          | 64,087      | 68,584      | (4,496)   | -6.6%    |
| Business and Industry     | 144          | 44,535      | 47,773      | (3,238)   | -6.8%    |
| Transfers & Unidentified  | 54           | 4,026       | 1,374       | 2,652     | 193.1%   |
| Total                     | 735          | 1,453,357   | 1,434,234   | 19,123    | 1.3%     |

## 1Q25 Percent of Total